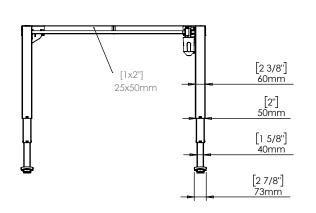

| DO NOT SCALE DRAWING<br>SHEET 1 OF 2                                                                                                                    | ConSet        |                 | iSet       |         | DK-6900 Skjern<br>www.conset.com |  |
|---------------------------------------------------------------------------------------------------------------------------------------------------------|---------------|-----------------|------------|---------|----------------------------------|--|
| UNLESS OTHERWISE SPECIFIED:<br>DIMENSIONS ARE IN MILLIMETERS<br>TOLERANCES:<br>LINEAR: According to<br>LINEAR: DIN 7168-m                               |               | NAME            | DATE       | TITLE:  |                                  |  |
|