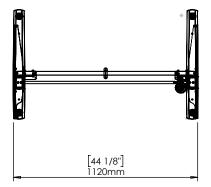

| DO NOT SCALE DRAWING<br>SHEET 1 OF 2                                                                                                                    | ConSet        |                 | iSet       |         | DK-6900 Skjern<br>www.conset.com |  |
|---------------------------------------------------------------------------------------------------------------------------------------------------------|---------------|-----------------|------------|---------|----------------------------------|--|
| UNLESS OTHERWISE SPECIFIED:<br>DIMENSIONS ARE IN MILLIMETERS<br>TOLERANCES:<br>LINEAR: According to<br>LINEAR: DIN 7168-m                               |               | NAME            | DATE       | TITLE:  |                                  |  |
|