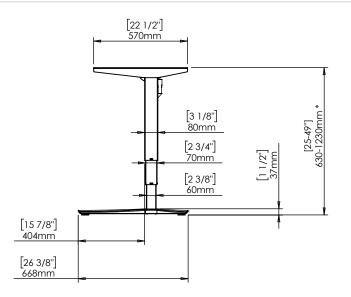

| DO NOT SCALE DRAWING<br>SHEET 1 OF 2                                                                                                                    | ConSet        |                 | iSet       |         | DK-6900 Skjern<br>www.conset.com |  |
|---------------------------------------------------------------------------------------------------------------------------------------------------------|---------------|-----------------|------------|---------|----------------------------------|--|
| UNLESS OTHERWISE SPECIFIED:<br>DIMENSIONS ARE IN MILLIMETERS<br>TOLERANCES:<br>LINEAR: According to<br>LINEAR: DIN 7168-m                               |               | NAME            | DATE       | TITLE:  |                                  |  |
|