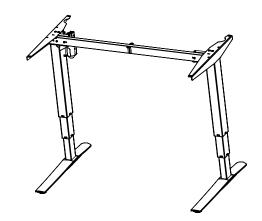

| DO NOT SCALE DRAWING<br>SHEET 1 OF 2                                                                                                                    | ConSet        |                 | iSet       |         | DK-6900 Skjern<br>www.conset.com |  |
|---------------------------------------------------------------------------------------------------------------------------------------------------------|---------------|-----------------|------------|---------|----------------------------------|--|
| UNLESS OTHERWISE SPECIFIED:<br>DIMENSIONS ARE IN MILLIMETERS<br>TOLERANCES:<br>LINEAR: According to<br>LINEAR: DIN 7168-m                               |               | NAME            | DATE       | TITLE:  |                                  |  |
|